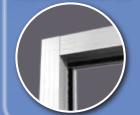

#### **EXPECT DURABILITY**

Aluminum Corner Key prevents door sag.

Self Locking Spline
Means your screen stays
tight and will never blow out.

Maintenance Free Kick plate system. No unsightly spline!

Heavy Aluminum Frame Will not rot, rust, twist or splinter.

Thru-Lock System Clean appearance, exceptionally strong.

Attractive and Durable Powder Coated Finish Available In White, Bronze, Ivory, Clay, & Sandstone