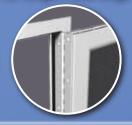

#### **EXPECT DURABILITY**

Aluminum Corner Key prevents door sag.

Self Locking Spline
Means your screen stays
tight and will never blow out.

Maintenance Free Kick plate system. No unsightly spline!

Heavy Aluminum Frame Will not rot, rust, twist or splinter.