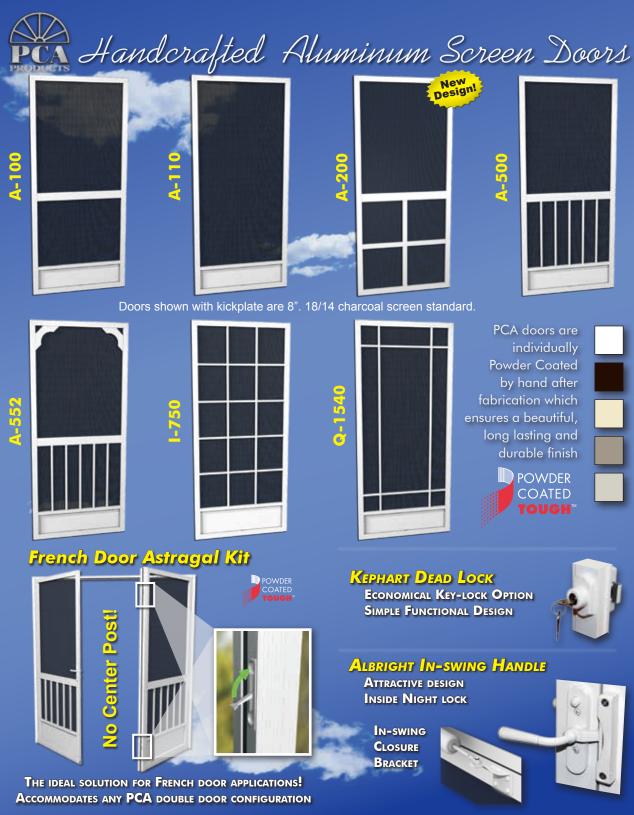

PCA doors are individually
Powder Coated by hand
after fabrication which
ensures a beautiful, long
lasting and durable finish

### Screen Doors Include:

- 18/14 CHARCOAL SCREEN
- 8" MAINTENANCE FREE KICK PLATE
- Universal Installation Kit

| ORDER                    | Rough   | RANGE OF ADJUSTMENT |                  |
|--------------------------|---------|---------------------|------------------|
| Size                     | OPENING | <b>W</b> IDTH       | Неіднт           |
| 36 x 80                  | 36 x 80 | 35-1/2 to 36-1/2    | 79-3/4 to 80-3/4 |
| 32 x 80                  | 32 x 80 | 31-1/2 to 32-1/2    |                  |
| FRENCH DOOR APPLICATIONS |         |                     |                  |
| 36 x 80                  | 73 x 80 | 72-1/2 to 73-1/2    | 79-3/4 to 80-3/4 |
| 32 x 80                  | 65 x 80 | 64-1/2 to 65-1/2    |                  |

## Universal Installation Kit Includes:

Wool Pile Lined Z-bar

Closure Tube

EZ-Pull Style Handle Full Length Piano Hinge Adjustable Bug Sweep