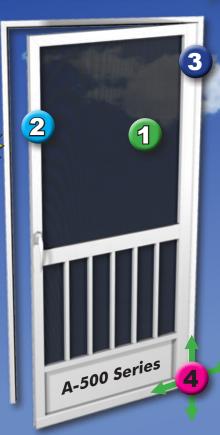

# HANDCRAFTED DURABILITY, TESTED TO THE EXTREME!

- 1 THE SCREEN STAYS TIGHT
  AND WON'T BLOW OUT
  SELF LOCKING SCREEN SYSTEM
- WILL NOT ROT, RUST,
  TWIST OR SPLINTER
  HEAVY ALUMINUM FRAME
- EVERYTHING
  NEEDED TO INSTALL
  IS INCLUDED!
- 3 Eliminate Door Sag And Provide Smooth Operation Full Length Piano Hinge
- 4 REVERSIBLE & ADJUSTABLE
  ADJUSTABLE IN WIDTH AND HEIGHT.
  SAME DOOR CAN BE HUNG LEFT OR RIGHT,
  SWING IN OR OUT USING OPTIONAL
  IN-SWING HANDLE.

#### **EXPECT DURABILITY**

Aluminum Corner Key prevents door sag.

Self Locking Spline
Means your screen stays
tight and will never blow out.

Maintenance Free Kick plate system. No unsightly spline!

Heavy Aluminum Frame Will not rot, rust, twist or splinter.