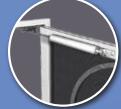

# HANDCRAFTED DURABILITY, TESTED TO THE EXTREME!

- 1 THE SCREEN STAYS TIGHT
  AND WON'T BLOW OUT
  SELF LOCKING SCREEN SYSTEM
- WILL NOT ROT, RUST,
  TWIST OR SPLINTER
  HEAVY ALUMINUM FRAME
- EVERYTHING
  NEEDED TO INSTALL
  IS INCLUDED!
- 3 Eliminate Door Sag And Provide Smooth Operation Full Length Piano Hinge
- 4 REVERSIBLE & ADJUSTABLE
  ADJUSTABLE IN WIDTH AND HEIGHT.
  SAME DOOR CAN BE HUNG LEFT OR RIGHT,
  SWING IN OR OUT USING OPTIONAL
  IN-SWING HANDLE.

#### **EXPECT DURABILITY**

Aluminum Corner Key prevents door sag.

Self Locking Spline
Means your screen stays
tight and will never blow out.

Maintenance Free Kick plate system. No unsightly spline!

Heavy Aluminum Frame Will not rot, rust, twist or splinter.